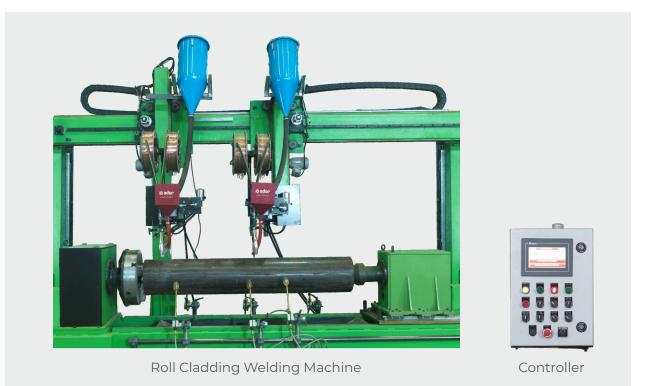

## ROLL CLADDING WELDING MACHINE

#### **Additional Attributes**

Our standard range of Roll Cladding Machines is designed to handle rolls of various sizes and weights. These machines can be equipped with single or multiple welding heads and can clad one or two rolls simultaneously, depending on your needs.

#### **Additional Features**

- Multiple welding heads.
- · Capability to handle multiple rolls.
- Twin wire-feed unit with wire straightener.
- High-speed oscillators.
- Power source interface.
- Fume extraction system.
- · Automatic flux recovery system.