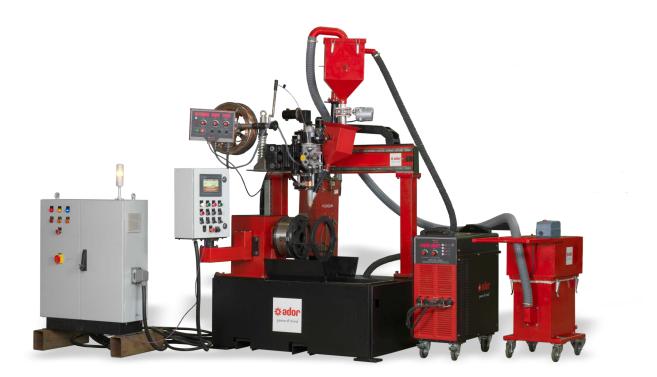

# ROLL CLADDING WELDING MACHINE

### Key Attributes

This automated welding machine for cladding and hard-facing rolls features robust hardware and high performance. The Roll Cladding Welding Machine allows you to weld the roll body in a single continuous operation. It is specially designed for cladding and hard facing the following:

#### **Additional Attributes**

Our standard range of Roll Cladding Machines is designed to handle rolls of various sizes and weights. These machines can be equipped with single or multiple welding heads and can clad one or two rolls simultaneously, depending on your needs.

#### **Key Features**

- Robust construction.
- Various weld patterns: stringer, square wave, oscillation, spiral.
- Supports various welding processes: FCAW-S, FCAW-G, GMAW, SAW.

#### **Additional Features**

- Multiple welding heads.
- · Capability to handle multiple rolls.
- Twin wire-feed unit with wire straightener.
- High-speed oscillators.
- Power source interface.
- Fume extraction system.
- · Automatic flux recovery system.