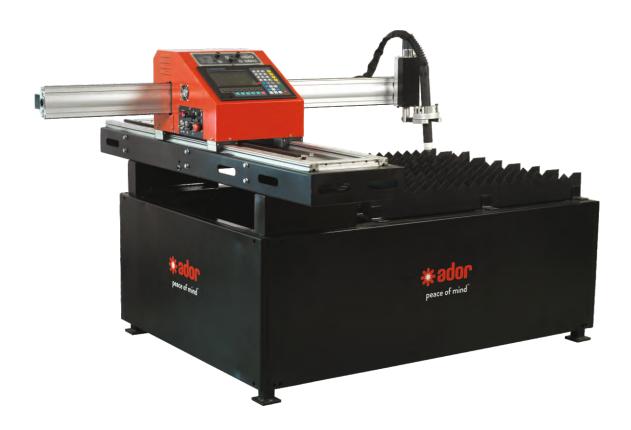

## KINGCUT SMARTY PORTABLE TYPE CNC PROFILE CUTTING MACHINE

## **Key Attributes**

- Very easy and user-friendly programming.
- Suitable for both Air Plasma and Oxyfuel cutting.
- Flexible file storage, supports interface to USB.
- 5.7 inch high brightness LCD with all standard menu.
- The machine has automatic torch height control option.

## **TECHNICAL SPECIFICATIONS**

| TECHNICALE FEMILIA MICHE     |                                                       |
|------------------------------|-------------------------------------------------------|
| DESCRIPTIONS                 | PARTICULARS                                           |
| EFFECTIVE CUTTING WIDTH      | 1500 MM STANDARD                                      |
| EFFECTIVE CUTTING LENGTH     | 3000 TO 6000 MM STANDARD                              |
| MACHINE RAPID SPEED          | 12000 MM / MIN                                        |
| GAS REQUIRED                 | AIR, OXYGEN AND ACETYLENE OR LPG                      |
| CUTTING THICKNESS BY OXYFUEL | 6 MM - 100 MM                                         |
| CUTTING THICKNESS BY PLASMA  | 1 MM - 20 MM IN MS AND 5.5                            |
| PROGRAMMING ACCURACY         | ± 0.1 MM                                              |
| REPEATABILITY ACCURACY       | ± 0.2 MM                                              |
| CUTTING ACCURACIES           | AS PER STANDARD: ISO 9013                             |
| CNC CONTROLLER               |                                                       |
| OPERATION PANEL              | 5.7 INCH LCD GRAPHIC DISPLAY                          |
| LANGUAGE                     | ENGLISH                                               |
| PROGRAM INPUT                | KEY PAD OR USB PORT                                   |
| CONTOURING                   | X AND Y, 2 AXES CONTROL                               |
| PROGRAM FORMAT               | RS - 274 - D FORMAT (METRIC OR INCH)                  |
| SHAPE LIBRARY                | 45 PATTERNS - METRIC ONLY PROGRAM                     |
| OPERATION FUNCTION           | TRIAL RUN, REVERSE, PLATE ALIGNMENT,<br>MIRROR, ARRAY |
|                              |                                                       |