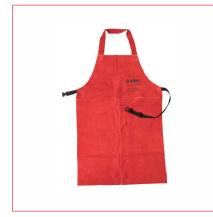

### **King Apron**

#### **KEY FEATURES :**

Heavy duty Welding Apron made of high quality chrome leather, Kevlar® sewn throughout, light weight, reinforced with rivets and leather straps for comfortable wear.

| PART NO.        | DESCRIPTION | MOQ     | UOM  | Packing Quantity |
|-----------------|-------------|---------|------|------------------|
| STP.03.001.0001 | KING APRON  | 10 Nos. | Nos. | 1 No.            |