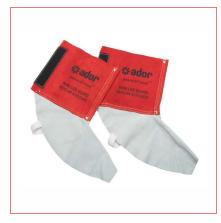

### **King Leg Guard**

### **KEY FEATURES:**

Leg Guard is made of high quality split leather, Kevlar® sewn throughout to protect footwear during welding. Elasticated toe hold and Velcro fastener ensures snug fit.

| PART NO.        | DESCRIPTION       | MOQ     | UOM  | Packing Quantity |
|-----------------|-------------------|---------|------|------------------|
| STP.05.001.0001 | KING SLEEVE GUARD | 10 Nos. | Nos. | 1 No.            |