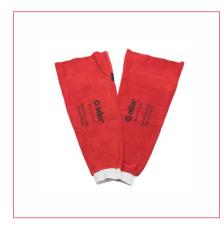

# **King Sleeve Guard**

### **KEY FEATURES:**

Sleeve Guard is made of soft chrome leather, Kevlar® sewn throughout. Elasticated cuff with velcro arm fastener and knitted wrist for comfort, 18½ inch long sleeve guard ensures full protection of welders sleeve.